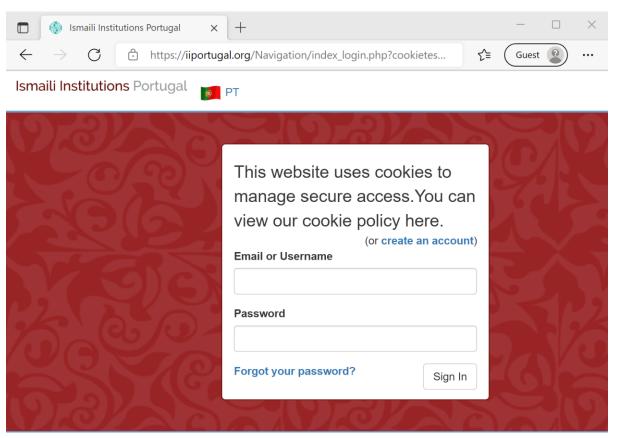

# 1. Create User Account

• Go to IIPT Sign In page (<u>https://iiportugal.org/</u>)

| Ismaili I | nstitutions Portugal 🛛 🗾 PT                 |             |          |
|-----------|---------------------------------------------|-------------|----------|
| 9         | 31212                                       |             |          |
|           | This website uses cookies to manage secure  |             | <b>%</b> |
|           | access.You can view our cookie policy here. |             | 624      |
|           | (or create a                                | an account) |          |
|           |                                             |             |          |
|           | Password                                    |             |          |
| 5         | Forgot your password?                       | Sign In     |          |
|           |                                             | <b>C</b>    |          |

© 2022 Ismaili Council for Portugal This website uses cookies to manage secure access. You can view our cookie policy here

• Click on create an account link

- Enter Email address
- Enter Date of Birth (Day, Month, Year)
- Click on <u>submit</u> button to access the registration form.