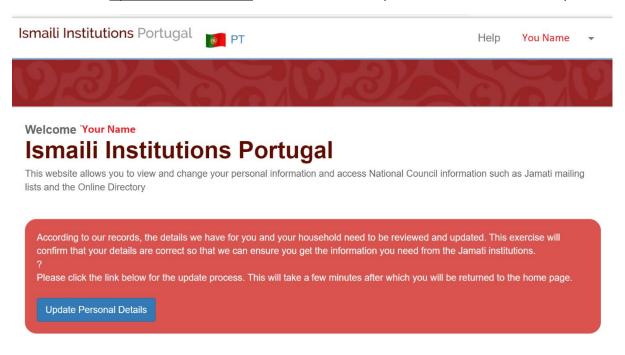

#### 4. Update Household and Personal Information (three steps)

After you log in as a registered user, the home page appears. This screen allows to review/update personal information, address information, household information, contact preferences and individual details like Economic, Health and Education.

• Click on <u>Update Personal Details</u> button to review or update information in three steps.

Terms of Use / Privacy Notice | V#10.17 | 0.0811 sec | © 2022 Ismaili Council for Portugal