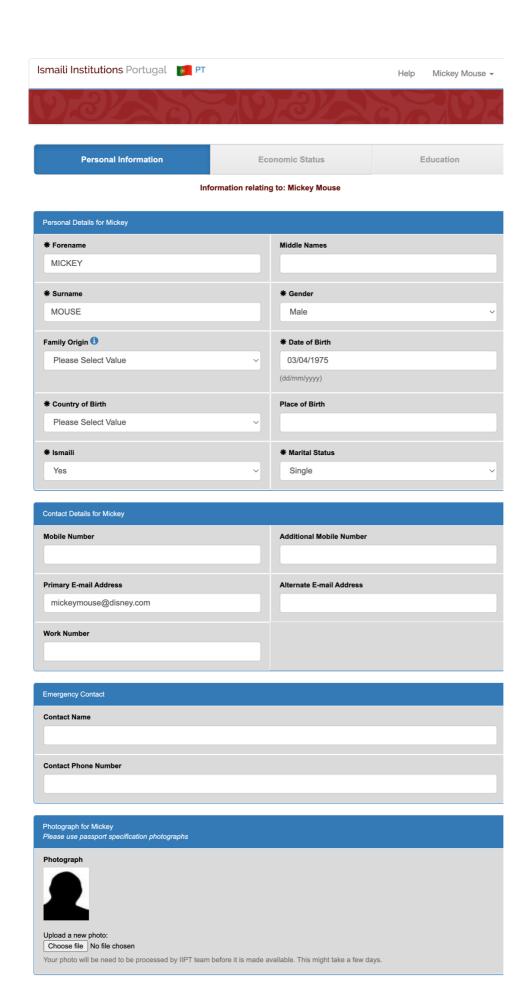

#### **Personal Information**

- Review/update information on the following sub section under Personal Details
  - o Personal Details
  - o Contact Details
  - Emergency Contact
  - Photograph\*
  - o Volunteering
  - o Additional details
  - o Communication
  - Authorization\*\*
- Click <u>Save and Next</u> button to save personal information and proceed to Economic Status section.

**Note**: Fields marked with \* are mandatory.

\*Photo uploads will be visible only after approval of Secretariat.

\*\*In order to have the Health tab visible you need to activate the checkbox next to the question: "Do you consent to share Health Information with Institutions?"