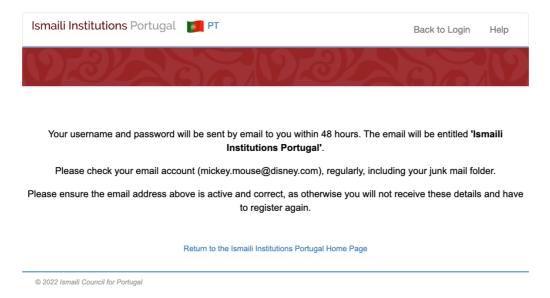

Terms of Use / Privacy Notice | © 2022 Ismaili Council for Portugal

After the submission of registration information, the following message will appear

• Click on **Back to Login** option in the top menu or close window