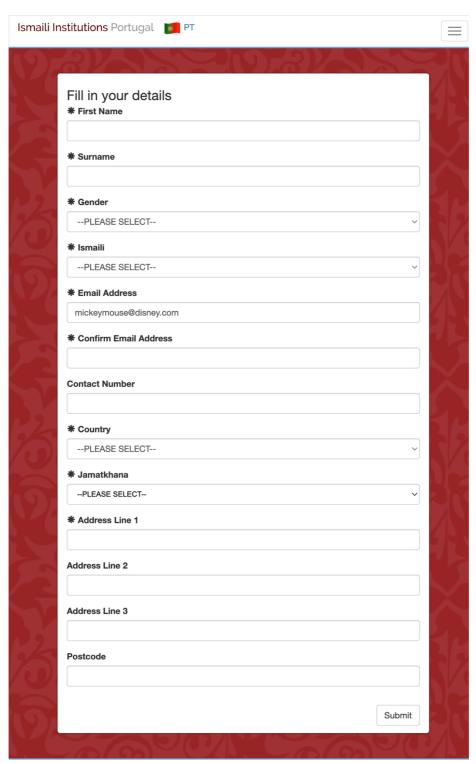

Note: Email Addesss and Date of Birth are mandatory fields. The system will send login credentials to the registered email address.

- Fill-in the various fields in the form
- Click **Submit** button.

Note: Fields marked with \* are mandatory.