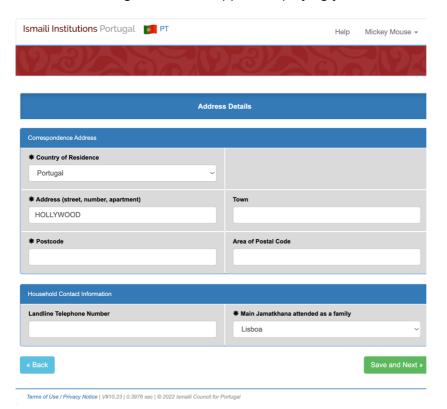

## Step 1/3. Household Information

Household Information include Address Information, Household Contact Information, Accommodation Details, Transportation (distance from JK) and Contact Preference.

 Click the <u>Change Address</u> button to modify household address for all/selected household member/s.

• The following screens will appear displaying your household's Address Details.

- Review/update the fields in the form under Correspondence Information and Household Contact Information.
- Click Save and Next button to save the information

**Note**: Fields marked with \* are mandatory.

Terms of Use / Privacy Notice | V#10.23 | 0.0868 sec | © 2022 Ismaili Council for Portugal

- Click on <u>Update Information</u> button to modify household details and contact preferences.
- The following screens will appear displaying the Household Details.