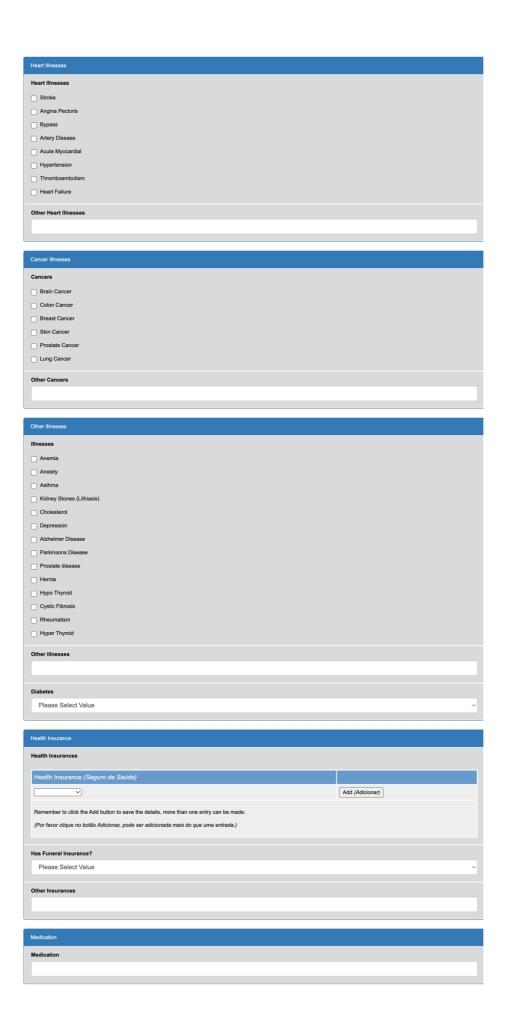

#### **Health Information**

- Review/update information on the following sub section under the Health form:
  - Metrics
  - o Special Needs
  - o Family History
  - o Blood Type
  - o Heart Illnesses
  - o Cancer Illnesses
  - o Other Illnesses
  - o Health Insurance
  - Medication
  - o Additional Details