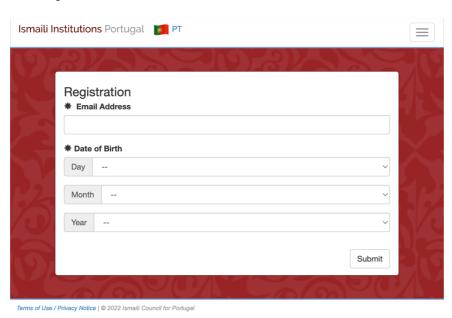

## 1. Create User Account

• Go to IIPT Sign In page (https://www.iiportugal.org/)

- Click on create an account link
- Enter Email address
- Enter Date of Birth (Day, Month, Year)
- Click on **Submit** button to access the registration form.

Note: Email Addesss and Date of Birth are mandatory fields. The system will send login credentials to the registered email address.

- Fill-in the various fields in the form
- Click **Submit** button.

Note: Fields marked with \* are mandatory.