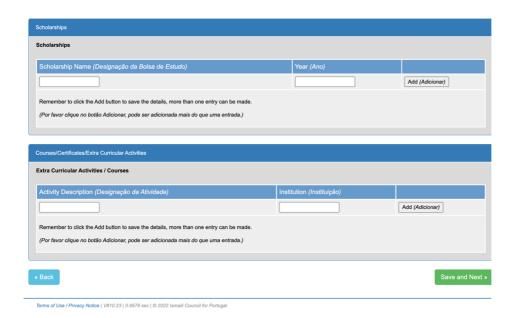

#### **Education Information**

- Review/update information on the following sub section under Education
  - o Educational Background
  - o Language and Computer Abilities
  - o Additional Information
  - o Scholarships
  - o Extra-Curricular Activities/Courses
- Click **Save and Next** button to save Education information