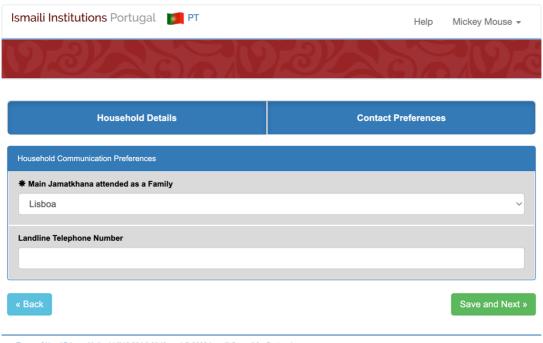

**Note**: Fields marked with \* are mandatory.

• The following screens will appear displaying the Contact Preferences.

- Terms of Use / Privacy Notice | V#10.23 | 0.3043 sec | © 2022 Ismaili Council for Portugal
- Review/update your Jamatkhana (the one your household regularly attends) and telephone number under *Household Communication Preferences*.
- Click <u>Save and Next</u> button to save the information and proceed to Step 2 (Household Members)