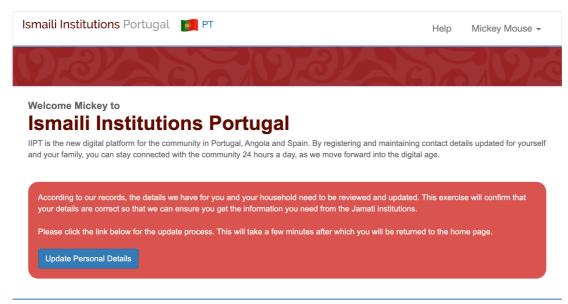

# 4. Update Household and Personal Information (three steps)

After you log in as a registered user, the home page appears. This screen allows you to review/update personal information, address information, household information, contact preferences and individual details like Economic, Health and Education profile.

 Click on <u>Update Personal Details</u> button to review or update information in three steps.

 $\textbf{\textit{Terms of Use / Privacy Notice}} \ | \ \textit{V\#10.23} \ | \ \textit{0.0875 sec} \ | \ \texttt{@ 2022 \textit{Ismaili Council for Portugal Privacy Notice}} \ | \ \textit{V\#10.23} \ | \ \textit{0.0875 sec} \ | \ \textit{0.0$ 