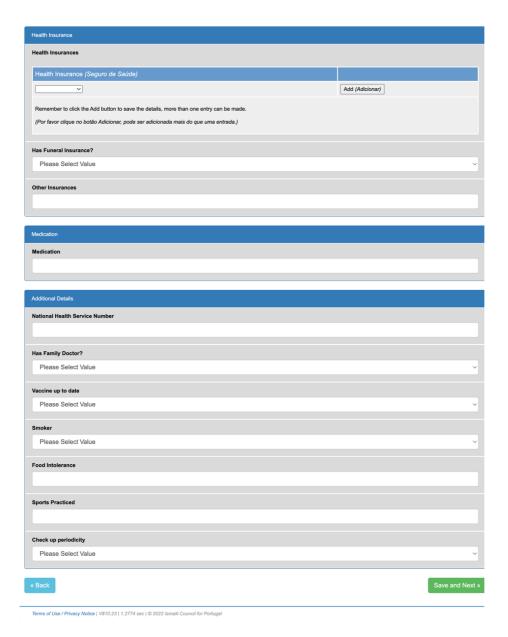

#### **Health Information**

- Review/update information on the following sub section under the Health form:
  - Metrics
  - o Special Needs
  - o Family History
  - o Blood Type
  - o Heart Illnesses
  - o Cancer Illnesses
  - o Other Illnesses
  - o Health Insurance
  - Medication
  - o Additional Details

• Click **Save and Next** button to save Health information and proceed to the *Education* section

**Note**: Fields marked with \* are mandatory.

• The following screens will appear displaying the Education form