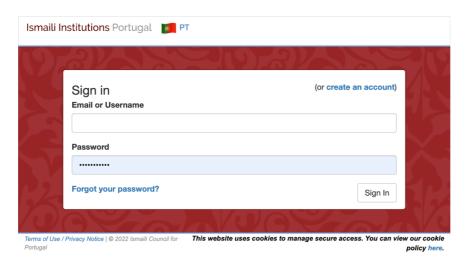

## 1. Create User Account

• Go to IIPT Sign In page (https://www.iiportugal.org/)

- Click on create an account link
- Enter Email address
- Enter Date of Birth (Day, Month, Year)
- Click on **Submit** button to access the registration form.