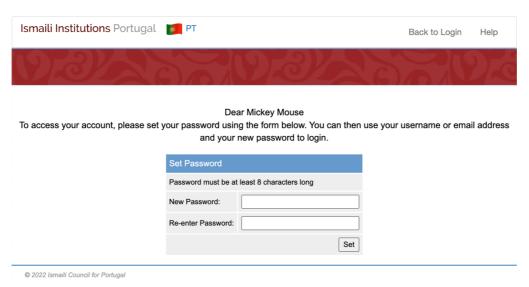

# 3. Log In IIPT and Change Password

Go to IIPT Sign In page (https://www.iiportugal.org/)

- Enter Email or Username and your password
- Click on **Sign In** button
- The first time that you log in to the IIPT platform, you must change your password. The change password screen will appear automatically. **Note**: Password is case sensitive.

- Enter the new password and retype it in the appropriate fields. The new password must be at least 8 characters long.
- Click the **Set** button
- You will also need to accept the Terms of Use (checkbox). Check the Terms of Use/Privacy Notice and click the <u>Accept</u> button.