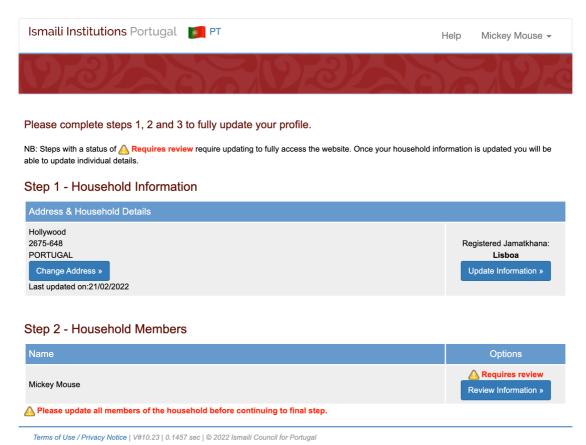

# 4. Update Household and Personal Information (three steps)

After you log in as a registered user, the home page appears. This screen allows you to review/update personal information, address information, household information, contact preferences and individual details like Economic, Health and Education profile.

## Step 1/3. Household Information

Household Information include Address Information, Household Contact Information, Accommodation Details, Transportation (distance from JK) and Contact Preference.

 Click the <u>Change Address</u> button to modify household address for all/selected household member/s.

#### Step 2/3. Household Members

Under this section, all your household members will be listed.

• Click on **Review Information** Button under Options

**Note**: If there are more individuals listed, repeat the above steps for each Household Member. Choose who is the Head of Household (that person will have special rights to update the profile of the remaining household members). You should also indicate the relationship between the Head of Household and each household member.