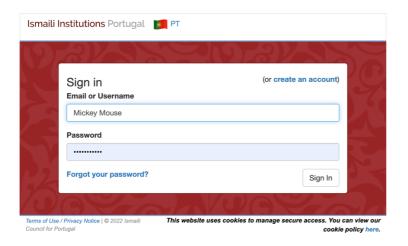

# 3. Log In IIPT and Change Password

Go to IIPT Sign In page (https://www.iiportugal.org/)

- Enter Email or Username and your password
- Click on **Sign In** button
- The first time that you log in to the IIPT platform, you must change your password. The change password screen will appear automatically. **Note**: Password is case sensitive.