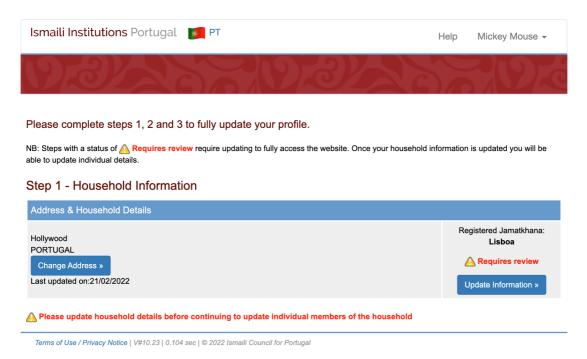

# 4. Update Household and Personal Information (three steps)

After you log in as a registered user, the home page appears. This screen allows you to review/update personal information, address information, household information, contact preferences and individual details like Economic, Health and Education profile.

 Click on <u>Update Personal Details</u> button to review or update information in three steps.

 $\textbf{\textit{Terms of Use / Privacy Notice}} \ | \ \textit{V\#10.23} \ | \ \textit{0.0875 sec} \ | \ \texttt{@ 2022 \textit{Ismaili Council for Portugal Privacy Notice}} \ | \ \textit{V\#10.23} \ | \ \textit{0.0875 sec} \ | \ \textit{0.0$ 

## Step 1/3. Household Information

Household Information include Address Information, Household Contact Information, Accommodation Details, Transportation (distance from JK) and Contact Preference.

 Click the <u>Change Address</u> button to modify household address for all/selected household member/s.