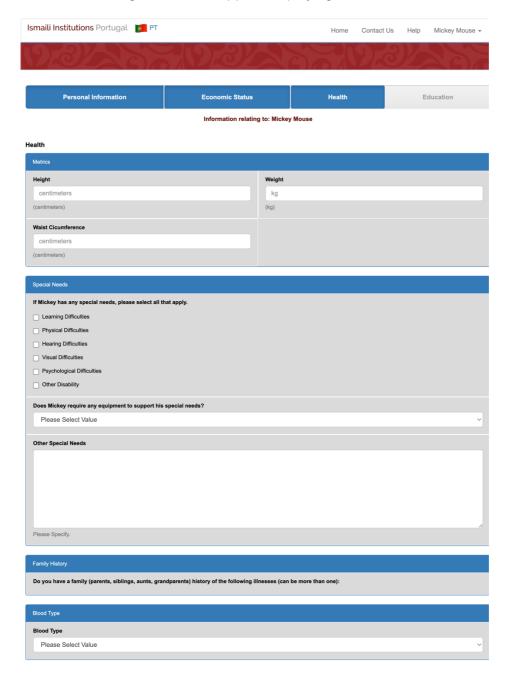

**Note**: you will only see the *Health* tab in case you authorize to share your data under the Personal Information tab/Authorization section.

Fields marked with \* are mandatory.

The following screens will appear displaying the Health form

#### **Health Information**

- Review/update information on the following sub section under the Health form:
  - Metrics
  - o Special Needs
  - o Family History
  - o Blood Type
  - o Heart Illnesses
  - o Cancer Illnesses
  - o Other Illnesses
  - o Health Insurance
  - Medication
  - o Additional Details