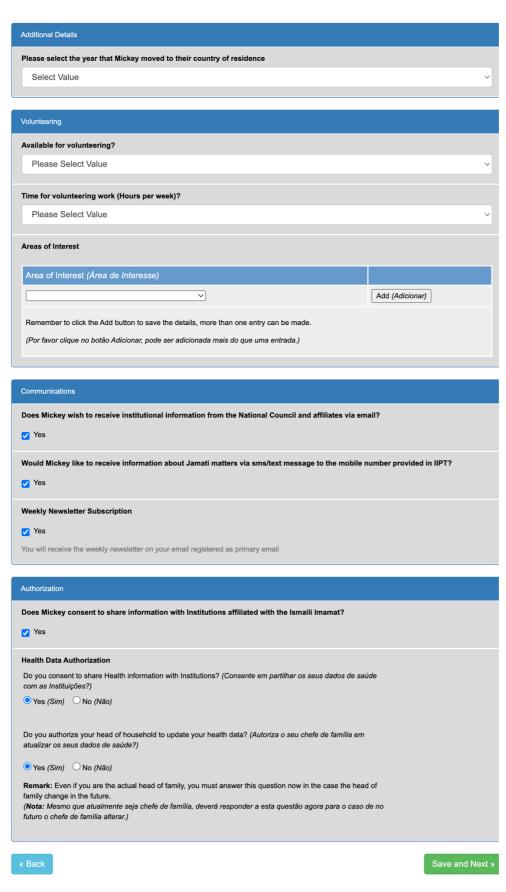

#### **Personal Information**

- Review/update information on the following sub section under Personal Details
  - o Personal Details
  - o Contact Details
  - Emergency Contact
  - Photograph\*
  - o Volunteering
  - o Additional details
  - o Communication
  - Authorization\*\*
- Click <u>Save and Next</u> button to save personal information and proceed to Economic Status section.

**Note**: Fields marked with \* are mandatory.

\*Photo uploads will be visible only after approval of Secretariat.

\*\*In order to have the Health tab visible you need to activate the checkbox next to the question: "Do you consent to share Health Information with Institutions?"