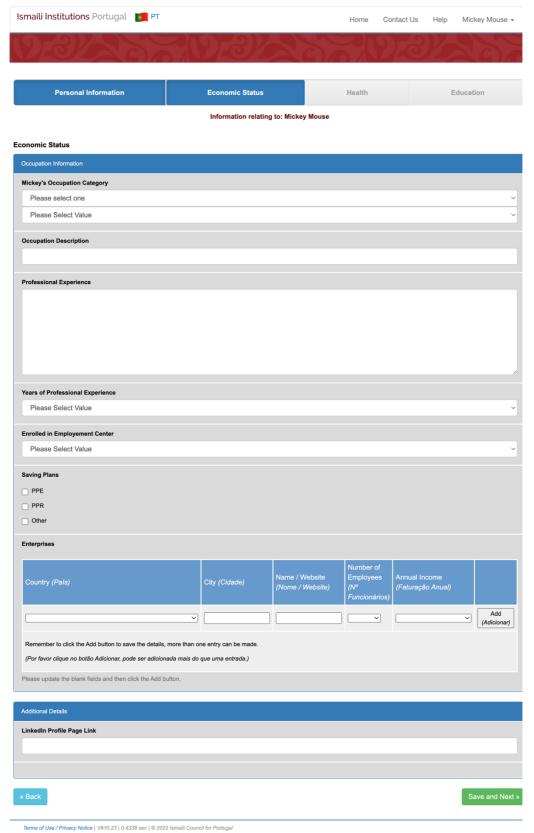

• The following screens will appear displaying the *Economic Status* form.

#### **Economic Status Information**

- Review/update information on the following sub section under Economic Status
  - o Occupational Information
  - o Additional Details
- Click <u>Save and Next</u> button to save Economic Status information and proceed to Health or Education section.