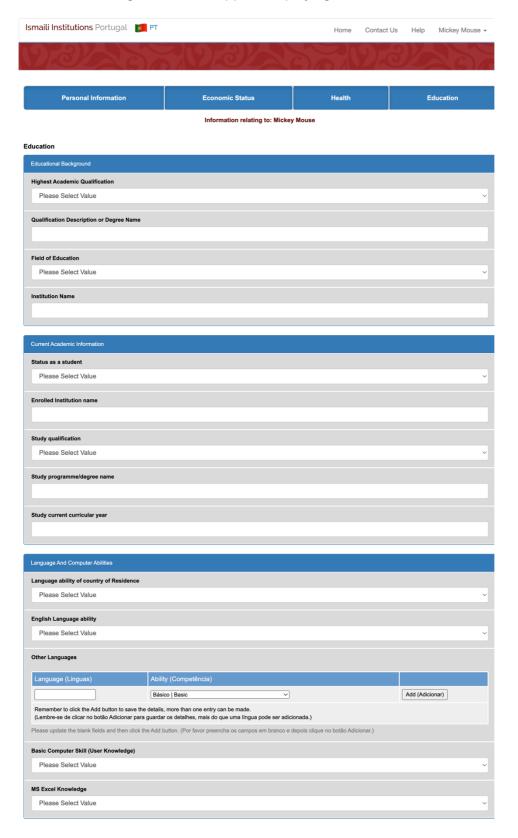

#### **Education Information**

- Review/update information on the following sub section under Education
  - o Educational Background
  - o Language and Computer Abilities
  - o Additional Information
  - o Scholarships
  - o Extra-Curricular Activities/Courses
- Click **Save and Next** button to save Education information