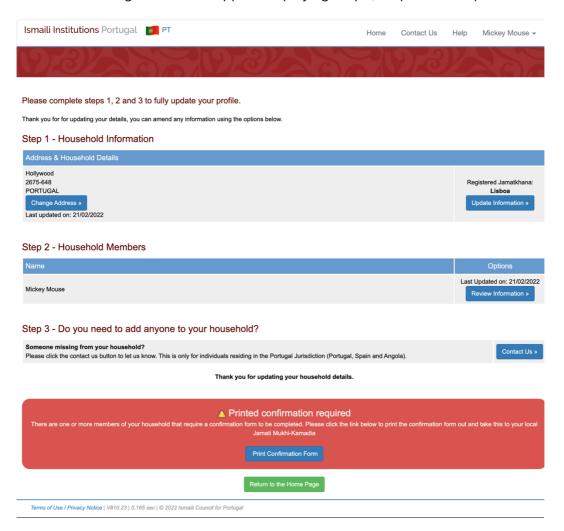

## Step 3/3. Do you need to Add anyone to your household?

• The following screens will appear displaying Step 1, Step 2 and Step 3.

- To add more household members, click on **Contact Us** button.
- Contact Us form allows jamati members to send queries or requests to IIPT team directly from the web interface.