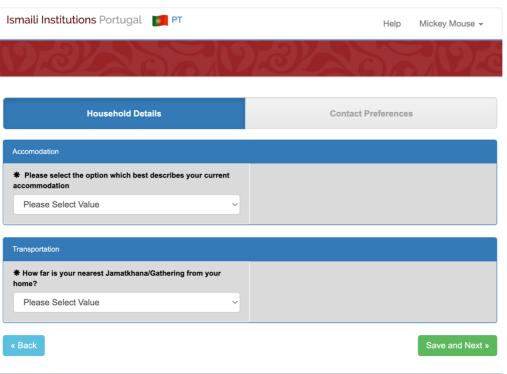

**Note**: Fields marked with \* are mandatory.

Terms of Use / Privacy Notice | V#10.23 | 0.0868 sec | © 2022 Ismaili Council for Portugal

- Click on <u>Update Information</u> button to modify household details and contact preferences.
- The following screens will appear displaying the Household Details.

Terms of Use / Privacy Notice | V#10.23 | 0.2961 sec | © 2022 Ismaili Council for Portugal

- Review/update fields under Accommodation and Transportation
- Click <u>Save and Next</u> button to save the information and proceed to second tab (Contact Preferences)