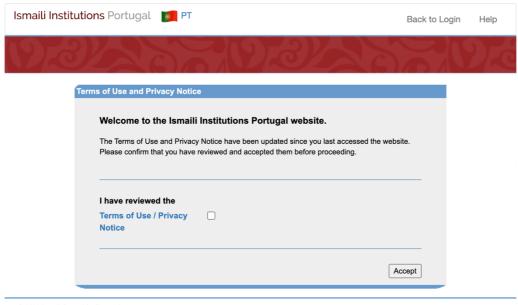

- Enter the new password and retype it in the appropriate fields. The new password must be at least 8 characters long.
- Click the **Set** button
- You will also need to accept the Terms of Use (checkbox). Check the Terms of Use/Privacy Notice and click the <u>Accept</u> button.