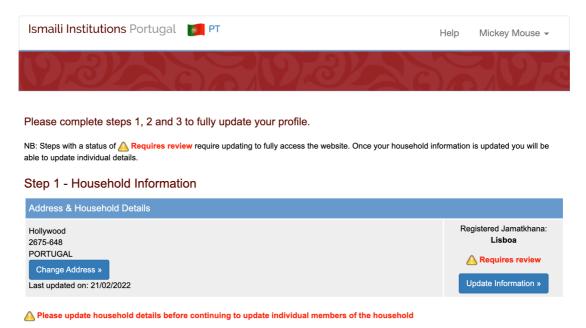

• The following screens will appear displaying your household's Address Details.

- Review/update the fields in the form under Correspondence Information and Household Contact Information.
- Click Save and Next button to save the information

**Note**: Fields marked with \* are mandatory.

Terms of Use / Privacy Notice | V#10.23 | 0.0868 sec | © 2022 Ismaili Council for Portugal

- Click on <u>Update Information</u> button to modify household details and contact preferences.
- The following screens will appear displaying the Household Details.